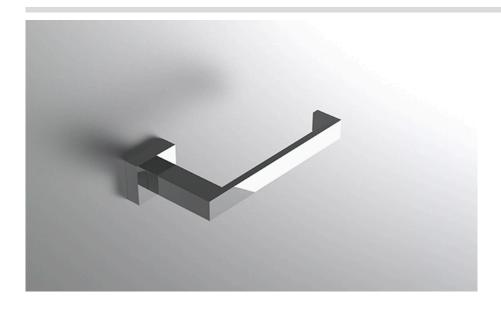

## **COLLECTION ICONIC**

TISSUE HOLDER

| Model                |                          | Product                                        | Finishes Available                                            |
|----------------------|--------------------------|------------------------------------------------|---------------------------------------------------------------|
| ICN-TPHR<br>ICN-TPHL |                          | older (Facing Right) I<br>Holder (Facing Left) | Multiple finishes available. Over 23 finishes to choose from. |
| finishes             | Polished (-P)            | Antique Copper (-ACOP)                         | Polished Gold (-PGLD)                                         |
|                      | Brushed (-B)             | Polished Brass (-PBRS)                         | Brushed Copper (-BCOP)                                        |
|                      | Brushed Gold (-BGLD)     | Matte White (-WHT)                             | Brushed Rose Gold (-BRGD)                                     |
|                      | Matte Black (-BLK)       | Brushed Modern Bronze (-BME                    | BRZ) Brushed Black (-BRBLK)                                   |
|                      | Oil Rubbed Bronze (-ORB) | Glossy White (-GWHT)                           | Polished Black (-PBLK)                                        |
|                      | Brushed Brass (-BBRS)    | Polished Rose Gold (-PRGD)                     | Antique Nickel (-ANKL)                                        |
|                      | Brushed Bronze (-BBRZ)   | Unlacquered Brass (-UBRS)                      | Black Nickel (-NKBL)                                          |
|                      | Antique Brass (-ABRS)    | Polished Nickel (-PNKL)                        |                                                               |