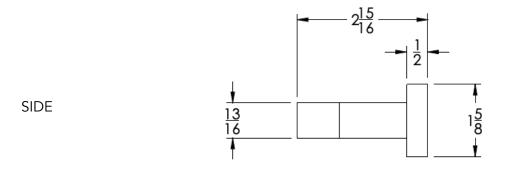

ushed Modern Bronze (-BME                    | BRZ) Brushed Black (-BRBLK)                                   |
|                      | Oil Rubbed Bronze (-ORB) | Glossy White (-GWHT)                           | Polished Black (-PBLK)                                        |
|                      | Brushed Brass (-BBRS)    | Polished Rose Gold (-PRGD)                     | Antique Nickel (-ANKL)                                        |
|                      | Brushed Bronze (-BBRZ)   | Unlacquered Brass (-UBRS)                      | Black Nickel (-NKBL)                                          |
|                      | Antique Brass (-ABRS)    | Polished Nickel (-PNKL)                        |                                                               |



## Dimension in inches





NOTE: Dimensions subject to change without notice.