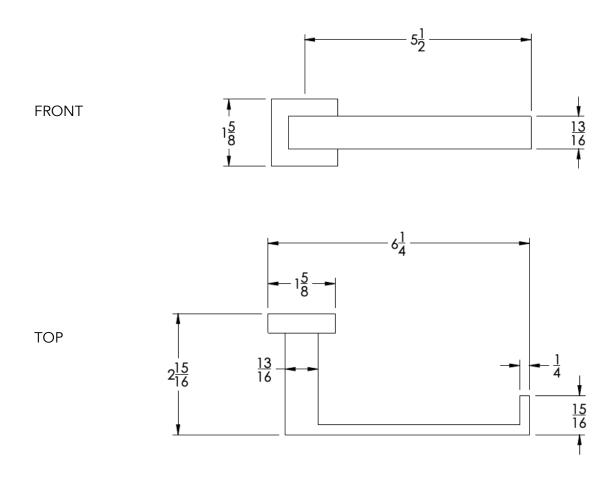

Brushed Modern Bronze (-BME                    | BRZ) Brushed Black (-BRBLK)                                   |
|                      | Oil Rubbed Bronze (-ORB) | Glossy White (-GWHT)                           | Polished Black (-PBLK)                                        |
|                      | Brushed Brass (-BBRS)    | Polished Rose Gold (-PRGD)                     | Antique Nickel (-ANKL)                                        |
|                      | Brushed Bronze (-BBRZ)   | Unlacquered Brass (-UBRS)                      | Black Nickel (-NKBL)                                          |
|                      | Antique Brass (-ABRS)    | Polished Nickel (-PNKL)                        |                                                               |



## Dimension in inches





NOTE: Dimensions subject to change without notice.